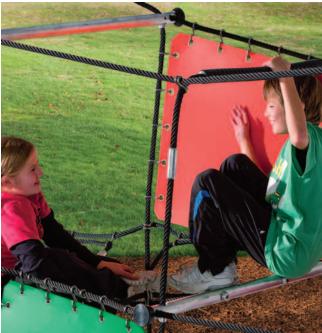

Sustaining the aesthetic beauty of the larger Performer Dome, the Performer Arch is ideal for smaller or younger groups of children. It will invite children to hide, seek, climb and perform in a world of rope, climbing bars and coloured membranes.

The Arch is built to cater for children's creative role playing nature, while also providing a great diversity in play value. It is also good for games such as "hide and seek" or "don't touch the ground".