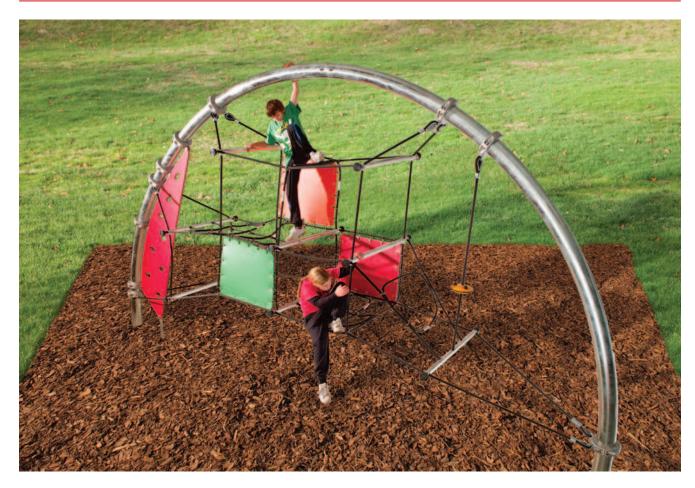

Sustaining the aesthetic beauty of the larger Performer Dome, the Performer Arch is ideal for smaller or younger groups of children. It will invite children to hide, seek, climb and perform in a world of rope, climbing bars and coloured membranes.

The Arch is built to cater for children's creative role playing nature, while also providing a great diversity in play value. It is also good for games such as "hide and seek" or "don't touch the ground".

## Safety: Examined by TÜV PRODUCT SERVICE per EN 1176

Maintenance: Inspection of components.

Performer Arch elements:

- 1 climbing wall of HDPE material
- 3 membranes (red, green and orange)
- 1 large UFO (yellow)
- 1 piece of rope tread rubberizing
- 8 aluminium bars with rubber caps