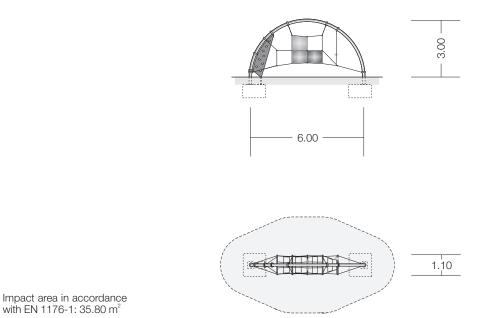

| Suitable age | Rope | Rope diameter | Mesh size   | Space cells | Height | Floor space <sup>1)</sup> | Fall height <sup>2)</sup> | Need of concrete    |
|--------------|------|---------------|-------------|-------------|--------|---------------------------|---------------------------|---------------------|
| ≥3 years     | 57 m | 19/21 mm      | nonexistent | nonexistent | 3.00 m | 6.00 x 1.10 m             | max. 2.25 m               | 2.00 m <sup>3</sup> |

<sup>1)</sup> Please ask for total area requirement.

<sup>2)</sup> Underground material has to be taken from the table in the annex.

scale 1:200

with EN 1176-1: 35.80 m<sup>2</sup>

Technical details:

See annex for the description of all components. Net completely made of six-stranded and tempered Corocord<sup>®</sup>-rope. The steel wire cores of the six strands are heated and coated with polyamide; edge ropes are reinforced with additional steel wire core. Corocord<sup>®</sup>-membrane reinforced with 4 textile layers.