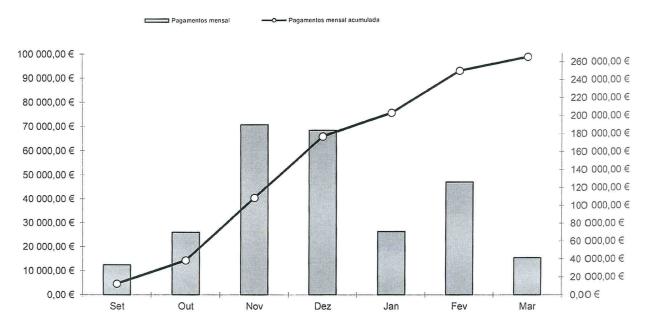

|                                       | valor        |  |
|---------------------------------------|--------------|--|
| Auto n.º 1                            | 12.450,20 €  |  |
| Auto n.º2                             | 26.028,53 €  |  |
| Auto n.º 3                            | 70.573,66 €  |  |
| Auto n.º4                             | 68.225,27 €  |  |
| Auto n.º5                             | 26.217,03 €  |  |
| Auto n.º6                             | 35.905,81 €  |  |
| Auto n.º7                             | 19.433,19 €  |  |
| TOTAL                                 | 258.833,69 € |  |
|                                       |              |  |
| trabalhos a menos                     | 6.766,30 €   |  |
|                                       |              |  |
| Trabalhos a mais contratualizados     | 0,00 €       |  |
| trabalhos a mais não contratualizados |              |  |
| Auto n.º 1                            |              |  |
|                                       | 6.851,15 €   |  |
|                                       |              |  |
|                                       |              |  |
| TOTAL FATURADO                        | 265.684,84 € |  |
| valor contratualizado                 |              |  |
|                                       | 265.600,01 € |  |
| Sanções                               | 3.187,20 €   |  |
| Q-Line (                              |              |  |
| Cabimento                             | 262.497,64 € |  |
| reforço cabimento                     | 2 400 07 6   |  |
| 2 inolito                             | -3.102,37 €  |  |