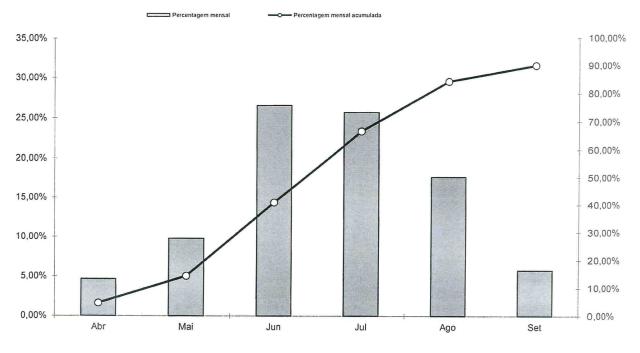

|                                       | valor        |  |
|---------------------------------------|--------------|--|
| Auto n.º 1                            | 12.450,20 €  |  |
| Auto n.º2                             | 26.028,53 €  |  |
| Auto n.º 3                            | 70.573,66 €  |  |
| Auto n.º4                             | 68.225,27 €  |  |
| Auto n.º5                             | 26.217,03 €  |  |
| Auto n.º6                             | 35.905,81 €  |  |
| Auto n.º7                             | 19.433,19 €  |  |
| TOTAL                                 | 258.833,69 € |  |
|                                       |              |  |
| trabalhos a menos                     | 6.766,30 €   |  |
|                                       |              |  |
| Trabalhos a mais contratualizados     | 0,00 €       |  |
| trabalhos a mais não contratualizados |              |  |
| Auto n.º 1                            |              |  |
|                                       | 6.851,15 €   |  |
|                                       |              |  |
|                                       |              |  |
| TOTAL FATURADO                        | 265.684,84 € |  |
| valor contratualizado                 |              |  |
|                                       | 265.600,01 € |  |
| Sanções                               | 3.187,20 €   |  |
| Q-Line (                              |              |  |
| Cabimento                             | 262.497,64 € |  |
| reforço cabimento                     | 2 400 07 6   |  |
| 2 inolito                             | -3.102,37 €  |  |