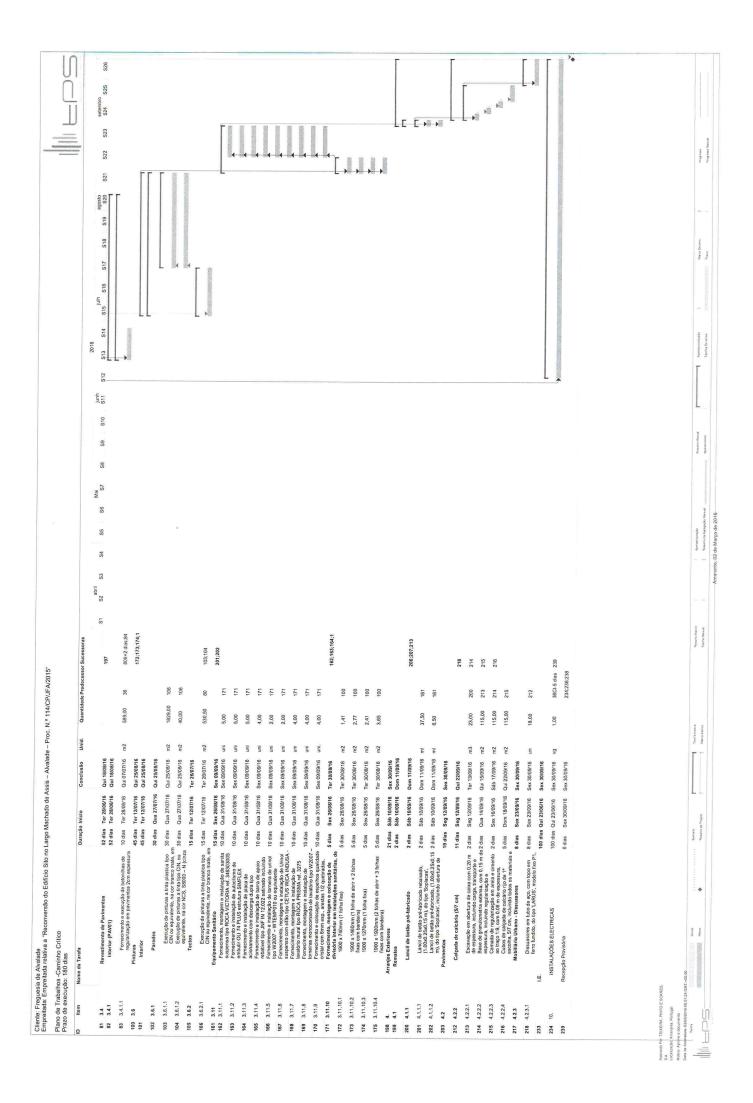

Pelo Dono da Obra (Susana Paulo)

Pelo Empreiteiro (Pedro Soares)

Pela Fiscalização (Nuno Ramos)

|                                                                                        | PLA                        | NEAMENTO DA       | EMPREITAD                         | A                  |
|----------------------------------------------------------------------------------------|----------------------------|-------------------|-----------------------------------|--------------------|
| Dono da Obra                                                                           | Junta de Freg              | uesia de Alvalad  | le                                |                    |
| Empreitada «Reconversão do                                                             | edificio sito no largo mac | hado de Assis -   | Processo n.º 11                   | 4/CP/JFA/2015»     |
| Aos onze dias do mês de Maio de 2017, re<br>Paulo a Fiscalização da Obra               | euniu-se a Comissão com    | posta pelo Dono   | o da Obra, repre                  | sentado por Susana |
| Paulo, a Fiscalização da Obra, representa<br>representada por Pedro Soares, a fim de o | elaborarem a conta da Em   | ipreitada, de aco | eira TPS, Cons<br>ordo com os trá |                    |
| Data da Assinatura do Contrato                                                         |                            |                   |                                   | 09-08-2016         |
| Data da Consignação                                                                    |                            |                   |                                   | 01-09-2016         |
| Prazos                                                                                 | data de início             | data de fim       | duração                           | dias/meses         |
| Prazo da Empreitada - Contratual                                                       | 01-09-2016                 | 28-02-2017        | 180                               | dias               |
| Prorrogações:                                                                          |                            |                   |                                   |                    |
| Legal                                                                                  |                            |                   |                                   |                    |
| Graciosa                                                                               |                            |                   |                                   |                    |
| Suspensão dos Trabalhos:                                                               |                            |                   |                                   |                    |
| Total                                                                                  |                            |                   |                                   |                    |
| Parcial                                                                                |                            |                   |                                   |                    |
| Prazo da Empreitada - Real                                                             | 01-09-2016                 | 24-03-2017        | 204                               | dias               |
| Data Receção Provisória Parcial                                                        |                            |                   |                                   | 24-03-2017         |
| Data Receção Provisória Total                                                          |                            |                   |                                   | 24-03-2017         |