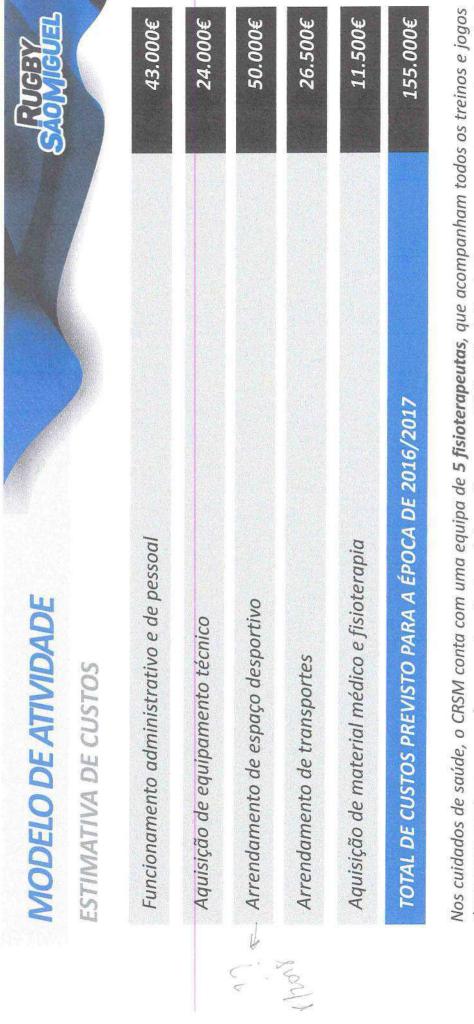

eios (International Bulldog Rugby Cup)
- Equipa Feminina
- Equipa de Veteranos
- Equipas de Beach Rugby (ambos os sexos)
- Equipas Escolares (alunos de 1º e 2º ciclos)



# MODELO DE ATIVIDADE

<mark>Envolvimento</mark> com as escolas do 1.º, 2.º e 3.º Ciclo, organizando ações de Rugby Experience e Torneios Touch Rugby Open Days amplamente divulgados e abertos à comunidade de Alvalade.

Atualmente temos formação e competição distribuídos por 13 equipas Sub 8, Sub 10, Sub 12, Sub 14, Sub 16, Sub 18, Sub 21 , Séniores, Feminina , Veteranos, Sevens, Beach Rugby Masculino e Feminino

#### Um total de 335 atletas

231 federados + 59 atletas em fase de aprendizagem + 45 atletas Veteranos

**Um total de 20 treinadores credenciados** e o apoio de mais 10 treinadores em formação para credenciação



das nossas equipas, a par de um protocolo de colaboração com a Clínica São João de Deus, que presta o apoio ao nível de médicos, psicólogos e nutricionistas.



# UM CLUBE QUE APOSTA NA INCLUSÃO

70 atletas apoiados anualmente com uma bolsa desportiva (totalmente isentos)

### (EXEMPLO: 2016-17)

Valor das quotas não cobradas: 70 X 30 Euros/Mensal X 10 Meses = 21.000 Euros

Valor dos equipamentos de jogo: 70 X 40 Euros = 2.800 Euros

Valor do seguro desportivo: 70 X 40 Euros = 2.800 Euros

Total = 26.600 Euros





OBJETIVOS 2017/18

Crescimento de 15% de atletas do sexo feminino

Manutenção da bolsa de isenções para 70 atletas apoiados

**Classificação da equipa Sénior nos quatro primeiros lugares** do Campeonato Nacional da 1.ª Divisão

Competição dos Escalões de Sub-18, Sub-16 e Sub-1