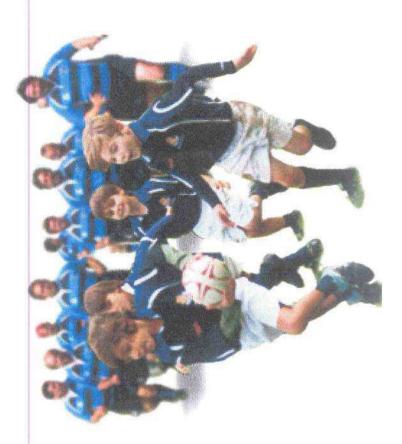

ao "Bairro de São Miguel", resulta do Protocolo assinado entre a Fundação INATEL e o Clube de Rugby São Miguel, que em conjunto desenvolvem uma parceria que visa criar uma escola de rugby para todos.



# **MODELO DE ATIVIDADE**



#### FORMAÇÃO DESPORTIVA

- Participação da equipa de Seniores masculinas e femininas no
- campeonato nacional da 1.ª Divisão
- Participação nos campeonatos nacionais das equipas
- · Sub 18, Sub 16 e Sub 14

### ESCOLA SÃO MIGUEL/INATEL

- Sub 8, Sub 10 e Sub 12
- Participação em torneios das escolas de formação de âmbito
- nacional e regional
- Participação nas Olisipiadas
- Organização de torneios (International Bulldog Rugby Cup)
- Equipa Feminina
- Equipa de Veteranos
- Equipas de Beach Rugby (ambos os sexos)
- Equipas Escolares (alunos de 1º e 2º ciclos)



# MODELO DE ATIVIDADE

<mark>Envolvimento</mark> com as escolas do 1.º, 2.º e 3.º Ciclo, organizando ações de Rugby Experience e Torneios Touch Rugby Open Days amplamente divulgados e abertos à comunidade de Alvalade.

Atualmente temos formação e competição distribuídos por 13 equipas Sub 8, Sub 10, Sub 12, Sub 14, Sub 16, Sub 18, Sub 21 , Séniores, Feminina , Veteranos, Sevens, Beach Rugby Masculino e Feminino

#### Um total de 335 atletas

231 federados + 59 atletas em fase de aprendizagem + 45 atletas Veteranos

**Um total de 20 treinadores credenciados** e o apoio de mais 10 treinadores em formação para credenciação



das nossas equipas, a par de um protocolo de colaboração com a Clínica São João de Deus, que presta o apoio ao nível de médicos, psicólogos e nutricionistas.



# UM C